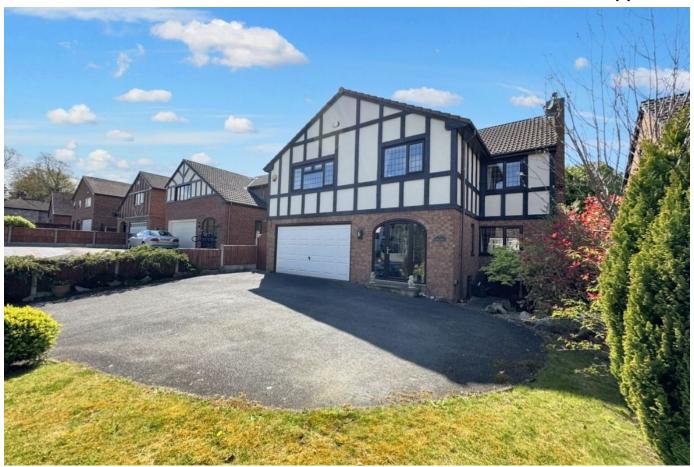

## Talgoed, Llanfair Road, Abergele, LL22 8DH

An immaculate 'executive style' detached house in Upper Abergele within the highly sought after Llanfair Road area, offering a perfect blend of comfort and style. The well presented accommodation comprises of a luxurious lounge, a bright contemporary kitchen, utility room, spacious dining room, conservatory, five bedrooms, two of which are en-suite, bathroom and downstairs cloakroom. Outside the property benefits from a large double garage and a concrete driveway providing off-street parking. The secluded and private gardens feature a paved patio, two timber sheds, greenhouse and pond. Situated within one mile of the town centre with its variety of shops and eateries, the golf club, Renown Gwrych Castle, the A55 Expressway and bordering open countryside.

## **Key Features**

- · Immaculate detached house
- · Perfect family home
- Concrete driveway providing off-street parking
- · Kitchen/dining room
- EPC D

- · Five bedrooms
- · Large double garage
- · Well maintained garden
- Conservatory
- · Council Tax Band G