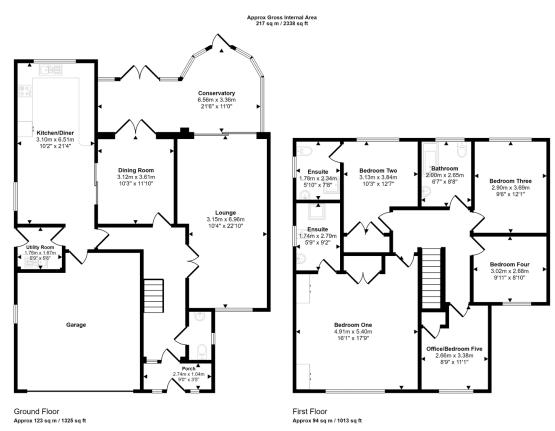

## Talgoed, Llanfair Road, Abergele, LL22 8DH

An immaculate 'executive style' detached house in Upper Abergele within the highly sought after Llanfair Road area, offering a perfect blend of comfort and style. The well presented accommodation comprises of a luxurious lounge, a bright contemporary kitchen, utility room, spacious dining room, conservatory, five bedrooms, two of which are en-suite, bathroom and downstairs cloakroom. Outside the property benefits from a large double garage and a concrete driveway providing off-street parking. The secluded and private gardens feature a paved patio, two timber sheds, greenhouse and pond. Situated within one mile of the town centre with its variety of shops and eateries, the golf club, Renown Gwrych Castle, the A55 Expressway and bordering open countryside.

This floorplan is only for illustrative purposes and is not to scale. Measurements of rooms, doors, windows, and any items are approximate and no responsibility is taken for any error, omission or mis-statement. Icons of items such as bathroom suites are representations only and